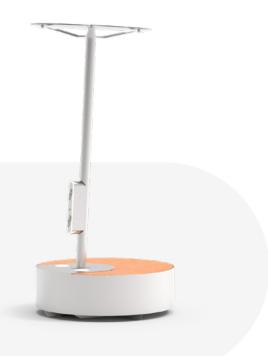

## **SUNFLOWER SOLAR STATION** 19.001

Visit the website:

### **DIMENSIONS:**

- height: 253 cm
- width: 117 cm
- depth: 80 cm

### WEIGHT:

- 140 kg

### **BASIC EQUIPMENT:**

PHOTOVOLTAIC

CAPACITY: 36 Ah QUICK CHARGE

THREE USB A AMBIENT LIGHT

WIRELESS

CHARGER

WI-FI HOTSPOT