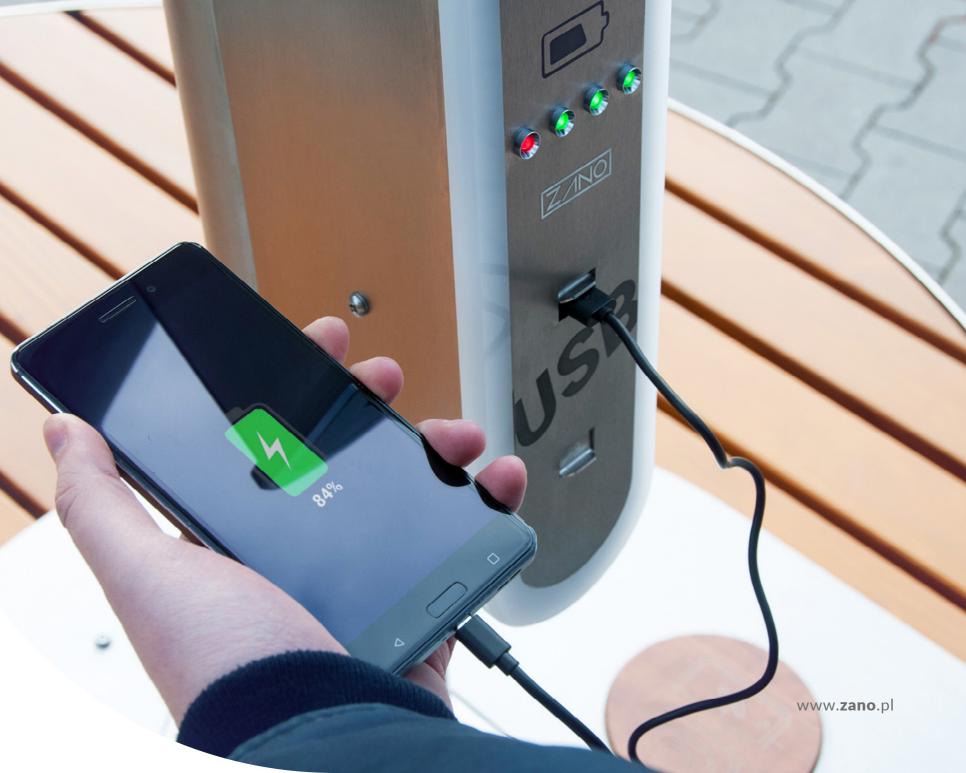

### **BASIC EQUIPMENT:**

PANELS

118 W

FOUR USB A PHOTOVOLTAIC CAPACITY: 55 Ah QUICK CHARGE **PORTS** 

BLUETOOTH SPAKER OR SPEAKER WITH BUILT-IN

MEMORY

OPTIONAL EQUIPMENT:

### **BASIC EQUIPMENT:**

PHOTOVOLTAIC

CAPACITY: 36 Ah QUICK CHARGE

THREE USB A AMBIENT LIGHT

WIRELESS

CHARGER

WI-FI HOTSPOT

### **BASIC EQUIPMENT:**

POWERED BY GEL BATERIES CAPACITY: 75 Ah

GEL BATERIES FOUR USB A QUICK CHARGE

AMBIENT LIGHT

**OPTIONAL EQUIPMENT:** 

WI-FI HOTSPOT

LITHIUM

BATERIES

### **BASIC EQUIPMENT:**

POWERED BY GEL BATERIES PHOTOVOLTAIC

PANELS 100 W

PORTS

THREE USB A AMBIENT LIGHT QUICK CHARGE

MEMORY

BLUETOOTH SPAKER OR WI-FI HOTSPOT SPEAKER WITH BUILT-IN

**OPTIONAL EQUIPMENT:** 

### **BASIC EQUIPMENT:**

100 W

POWERED BY GEL BATERIES PHOTOVOLTAIC PANELS

CAPACITY: 36 Ah QUICK CHARGE

**PORTS** 

THREE USB A AMBIENT LIGHT

BLUETOOTH WI-FI HOTSPOT SPAKER OR SPEAKER WITH BUILT-IN

MEMORY

### **BASIC EQUIPMENT:**

100 W

**GEL BATERIES** 

CAPACITY: 36 Ah QUICK CHARGE

THREE USB A AMBIENT LIGHT

BLUETOOTH SPAKER OR SPEAKER WITH BUILT-IN

MEMORY

**OPTIONAL EQUIPMENT:** 