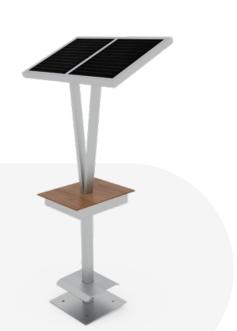

## **UNIVERSE SOLAR STATION** 19.055

### MATERIALS TO CHOOSE FROM:

Stainless steel

Galvanised and powder-coated in any RAL colour carbon steel

### **DIMENSIONS:**

- length: 128 cm
- height: 267 cm
- seat height: 42 cm
- width: 128 cm

### WEIGHT:

- with softwood 182 kg
- with hardwood 188 kg

### **BASIC EQUIPMENT:**

PANELS

118 W

FOUR USB A PHOTOVOLTAIC CAPACITY: 55 Ah QUICK CHARGE **PORTS** 

BLUETOOTH SPAKER OR SPEAKER WITH BUILT-IN

MEMORY

OPTIONAL EQUIPMENT: