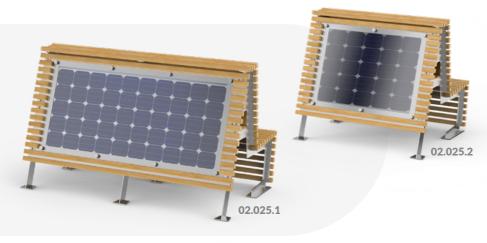

## **FLASH SOLAR BENCHES**

02.025.1 & 02.025.2

### 02.025.1

### **DIMENSIONS: WEIGHT:**

- height: 110 cm
- width: 180 cm
- depth: 109 cm

### 02.025.2

### **DIMENSIONS:**

- height: 110 cm

Galvanised and powder-coated in any RAL colour carbon steel

- width: 124 cm
- depth: 109 cm

### **BASIC EQUIPMENT:**

1) 160 W, 2) 80 W

- 200 kg

Stainless steel

CHARGER

LITHIUM BATERIES

WEIGHT:

- 160 kg