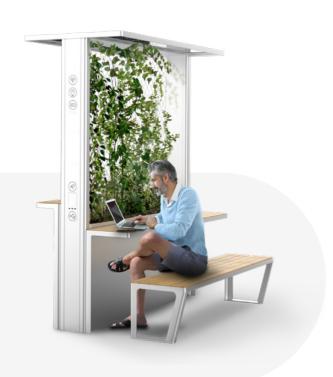

## **UNIVERSE SOLAR STATION** 19.055

### MATERIALS TO CHOOSE FROM:

Stainless steel

Galvanised and powder-coated in any RAL colour carbon steel

### **DIMENSIONS:**

- length: 128 cm
- height: 267 cm
- seat height: 42 cm
- width: 128 cm

### WEIGHT:

- with softwood 182 kg
- with hardwood 188 kg

### **BASIC EQUIPMENT:**

PANELS

118 W

FOUR USB A PHOTOVOLTAIC CAPACITY: 55 Ah QUICK CHARGE **PORTS** 

BLUETOOTH SPAKER OR SPEAKER WITH BUILT-IN

MEMORY

OPTIONAL EQUIPMENT: