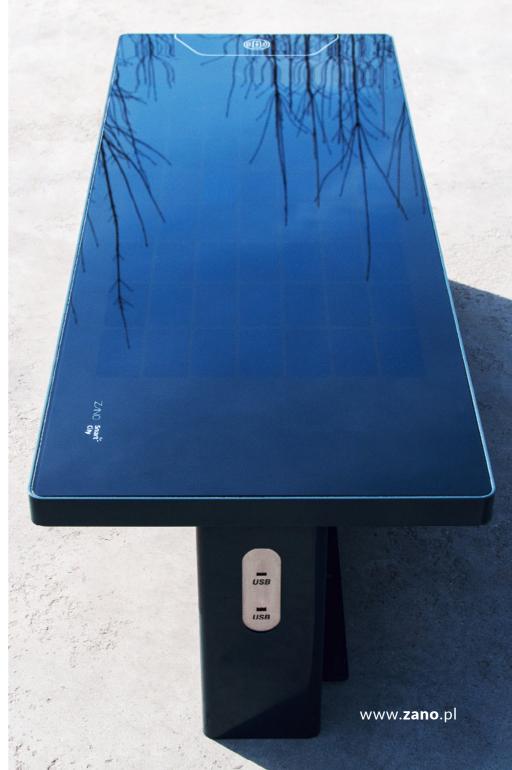

### **BASIC EQUIPMENT:**

PANELS

118 W

FOUR USB A PHOTOVOLTAIC CAPACITY: 55 Ah QUICK CHARGE **PORTS** 

BLUETOOTH SPAKER OR SPEAKER WITH BUILT-IN

MEMORY

OPTIONAL EQUIPMENT: