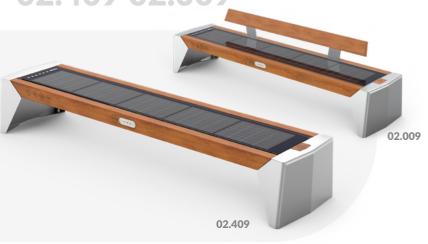

**BATERIES** CAPACITY: 40Ah

**PHOTON SOLAR BENCH**  Visit the website:

02.409 02.009

# **PHOTON SOLAR BENCH**

02.009.3 02.409.3