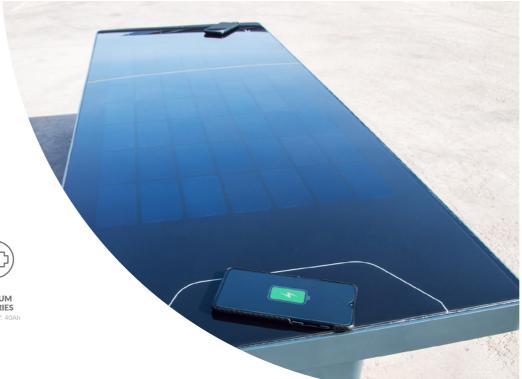

**BATERIES** CAPACITY: 40Ah

**PHOTON SOLAR BENCH**  Visit the website:

02.409 02.009

### **BASIC EQUIPMENT:**

POWERED BY GEL BATERIES PHOTOVOLTAIC

PANELS 100 W

PORTS

THREE USB A AMBIENT LIGHT QUICK CHARGE

MEMORY

BLUETOOTH SPAKER OR WI-FI HOTSPOT SPEAKER WITH BUILT-IN

**OPTIONAL EQUIPMENT:** 