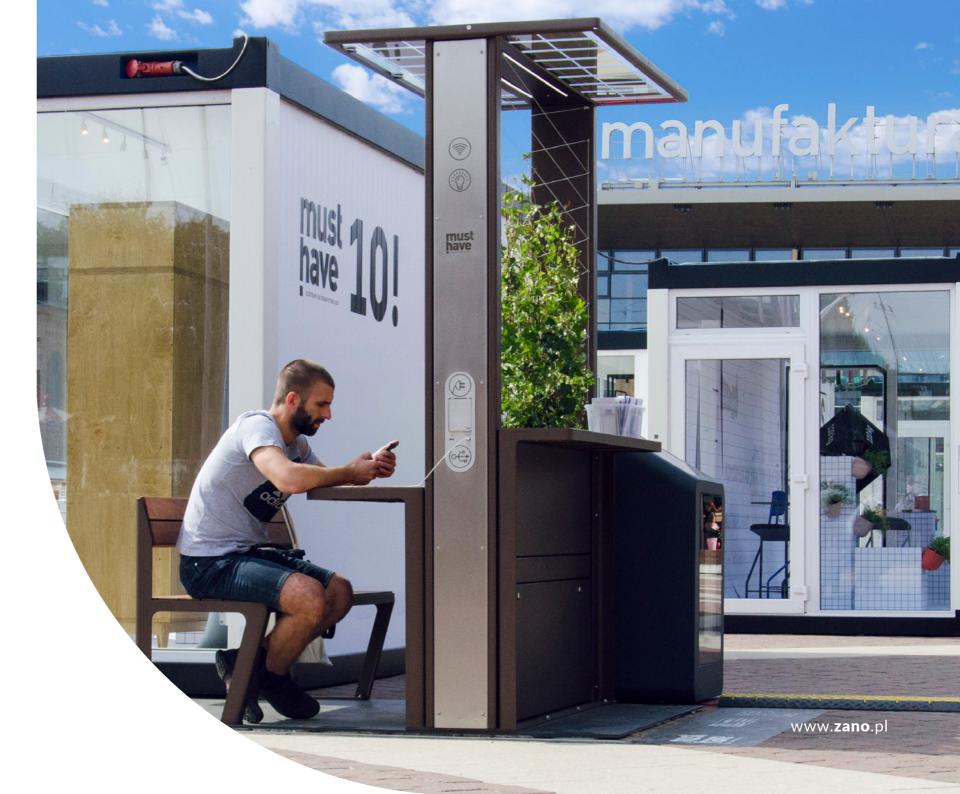

## **SUNFLOWER SOLAR STATION** 19.001

Visit the website:

### MATERIALS TO CHOOSE FROM:

High-pressure laminate imitating

Stainless steel

Galvanised and powder-coated in any RAL colour carbon steel

### **DIMENSIONS:**

- height: 253 cm
- width: 117 cm
- depth: 80 cm

### WEIGHT:

- 140 kg

### **BASIC EQUIPMENT:**

PHOTOVOLTAIC

CAPACITY: 36 Ah QUICK CHARGE

THREE USB A AMBIENT LIGHT

WIRELESS

CHARGER

WI-FI HOTSPOT