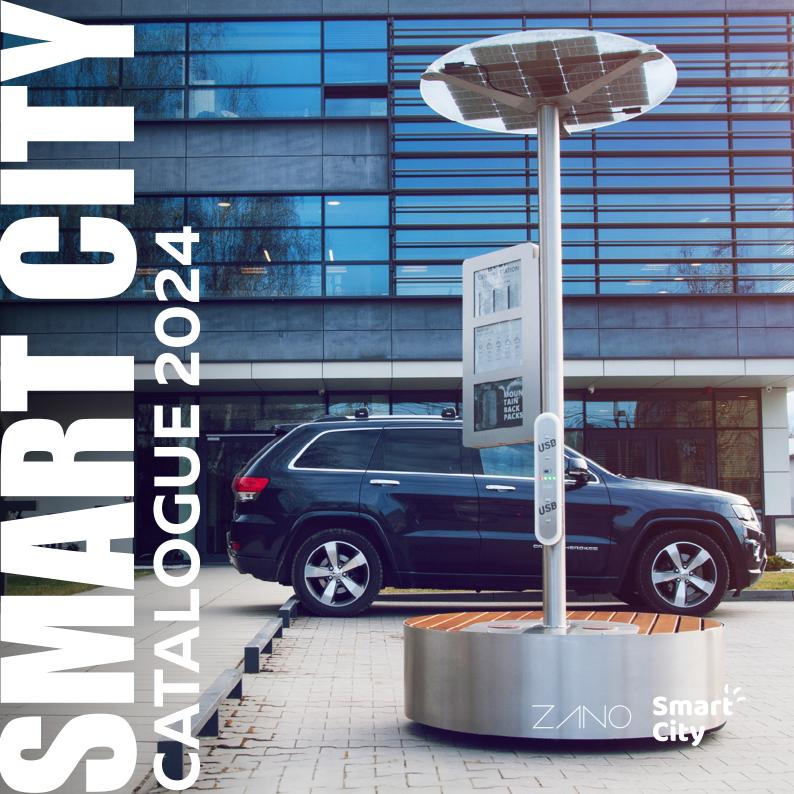

## **UNIVERSE SOLAR STATION** 19.055

### **DIMENSIONS:**

- length: 128 cm
- height: 267 cm
- seat height: 42 cm
- width: 128 cm

### WEIGHT:

- with softwood 182 kg
- with hardwood 188 kg

### **BASIC EQUIPMENT:**

PANELS

118 W

FOUR USB A PHOTOVOLTAIC CAPACITY: 55 Ah QUICK CHARGE **PORTS** 

BLUETOOTH SPAKER OR SPEAKER WITH BUILT-IN

MEMORY

OPTIONAL EQUIPMENT: