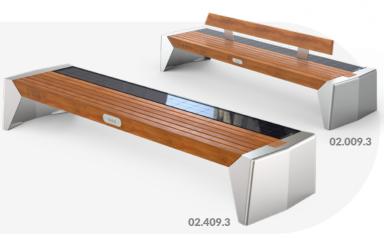

**BATERIES** CAPACITY: 40Ah

**PHOTON SOLAR BENCH**  Visit the website:

02.409 02.009

### **DIMENSIONS: WEIGHT:**

- height: 45 cm
- width: 278 cm - depth: 69 cm

- 02.409
  - with softwood 195 kg - with hardwood - 202 kg

### 02.009

Galvanised and powder-coated in any RAL colour carbon steel

- with softwood 205 kg
- with hardwood 236 kg

### **BASIC EQUIPMENT:**

POWERED BY GEL BATERIES PHOTOVOLTAIC

PANELS 100 W

PORTS

THREE USB A AMBIENT LIGHT QUICK CHARGE

MEMORY

BLUETOOTH SPAKER OR WI-FI HOTSPOT SPEAKER WITH BUILT-IN

**OPTIONAL EQUIPMENT:** 

WIRELESS CHARGER