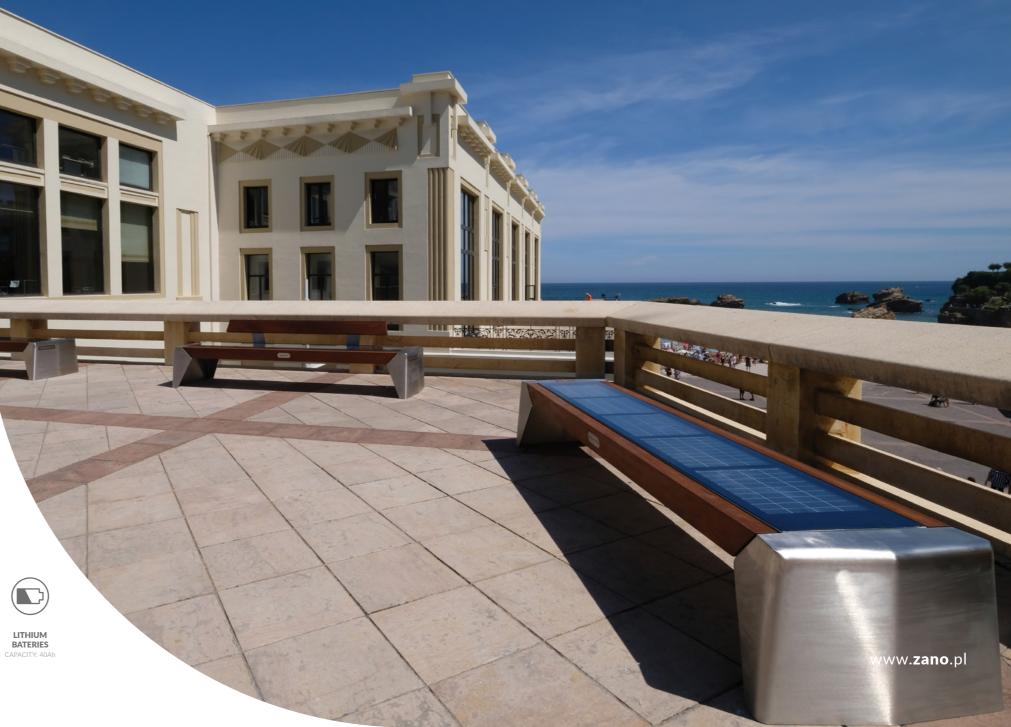

## **ART NOUVEAU SOLAR BENCH**

02.484.1

### **MATERIALS:**

Galvanised and powder-coated in any RAL colour carbon steel

### **DIMENSIONS:**

- length: 300 cm - width: 295 cm
- depth: 76 cm

### **WEIGHT:**

- with softwood 159 kg
- with hardwood 171 kg

### **BASIC EQUIPMENT:**

100 W

**GEL BATERIES** 

CAPACITY: 36 Ah QUICK CHARGE

THREE USB A AMBIENT LIGHT

BLUETOOTH SPAKER OR SPEAKER WITH BUILT-IN

MEMORY

**OPTIONAL EQUIPMENT:** 

WI-FI HOTSPOT

CHARGER