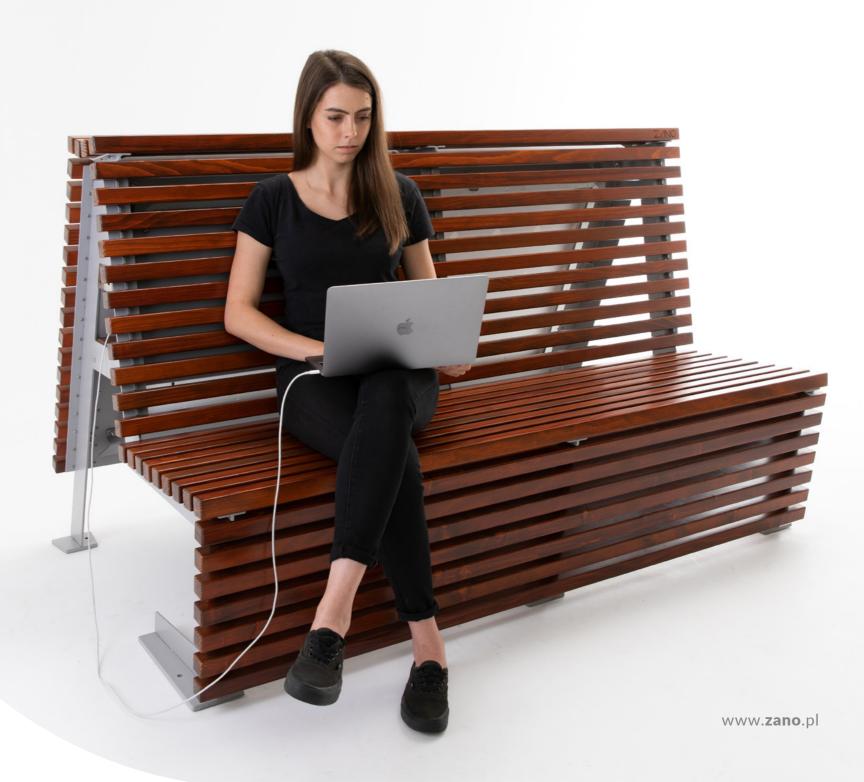

**WEIGHT:**

- with softwood 159 kg
- with hardwood 171 kg

### **BASIC EQUIPMENT:**



100 W



**GEL BATERIES** 



CAPACITY: 36 Ah QUICK CHARGE



THREE USB A AMBIENT LIGHT



BLUETOOTH SPAKER OR SPEAKER WITH BUILT-IN

MEMORY

**OPTIONAL EQUIPMENT:** 



WI-FI HOTSPOT



CHARGER





## **FLASH SOLAR BENCHES**

02.025.1 & 02.025.2







### **MATERIALS:**







### 02.025.1

### **DIMENSIONS: WEIGHT:**

- height: 110 cm
- width: 180 cm
- depth: 109 cm

### 02.025.2

### **DIMENSIONS:**

- height: 110 cm

Galvanised and powder-coated in any RAL colour carbon steel

- width: 124 cm
- depth: 109 cm

### **BASIC EQUIPMENT:**



1) 160 W, 2) 80 W







- 200 kg





Stainless steel



CHARGER



LITHIUM BATERIES

WEIGHT:

- 160 kg



**OPTIONAL EQUIPMENT:** 



MEMORY

WI-FI HOTSPOT













 $\bowtie$ 

NO Street Fu