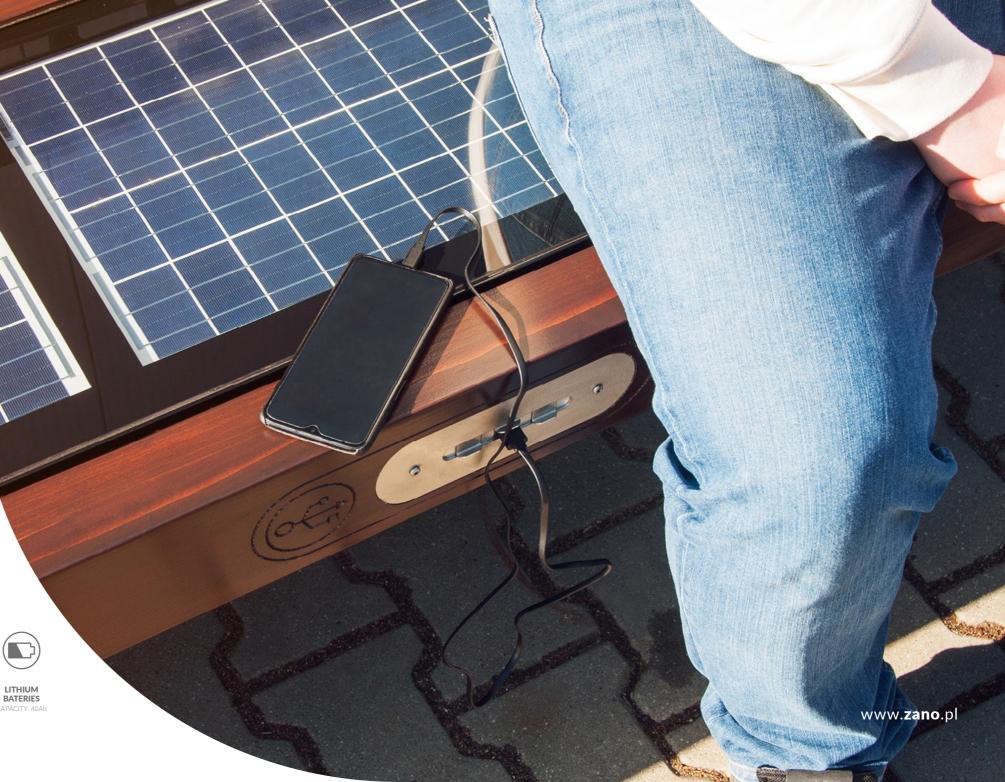

**BATERIES** CAPACITY: 40Ah

**PHOTON SOLAR BENCH**  Visit the website:

02.409 02.009

### **BASIC EQUIPMENT:**

POWERED BY GEL BATERIES PHOTOVOLTAIC

PANELS 100 W

PORTS

THREE USB A AMBIENT LIGHT QUICK CHARGE

MEMORY

BLUETOOTH SPAKER OR WI-FI HOTSPOT SPEAKER WITH BUILT-IN

**OPTIONAL EQUIPMENT:** 

WIRELESS CHARGER