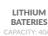

# SCANDIK SOLAR STATION

19.046

\*The bench shown in the visualisation is a separate product from the Scandik series

### **MATERIALS TO CHOOSE FROM:**

High-pressure laminate imitating wood

Softwood

Hardwood

Stainless steel

Galvanised and powder-coated in any RAL colour carbon steel

### **DIMENSIONS:**

- height: 244 cm
- width: 162 cm
- depth: 106 cm

### WEIGHT:

- 354 kg

### **BASIC EQUIPMENT:**

POWERED BY GEL BATERIES CAPACITY: 75 Ah

GEL BATERIES FOUR USB A QUICK CHARGE

AMBIENT LIGHT

**OPTIONAL EQUIPMENT:** 

WI-FI HOTSPOT

LITHIUM

BATERIES