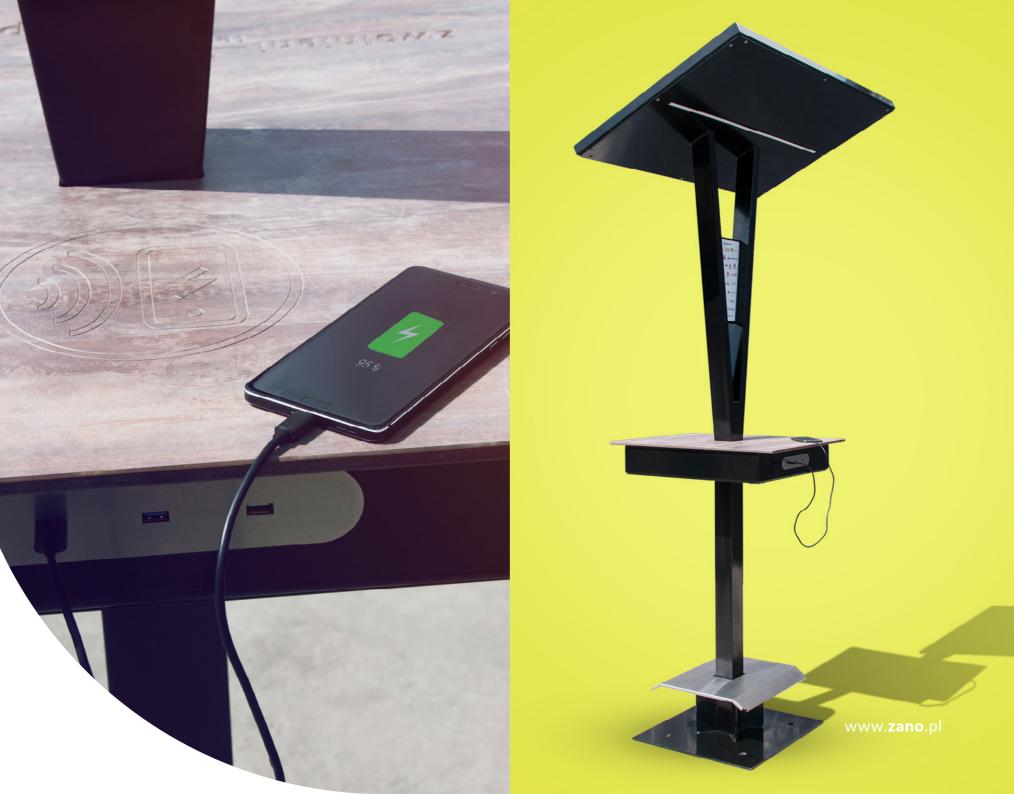

### **BASIC EQUIPMENT:**

PHOTOVOLTAIC

CAPACITY: 36 Ah QUICK CHARGE

THREE USB A AMBIENT LIGHT

WIRELESS

CHARGER

WI-FI HOTSPOT

WIRELESS CHARGER