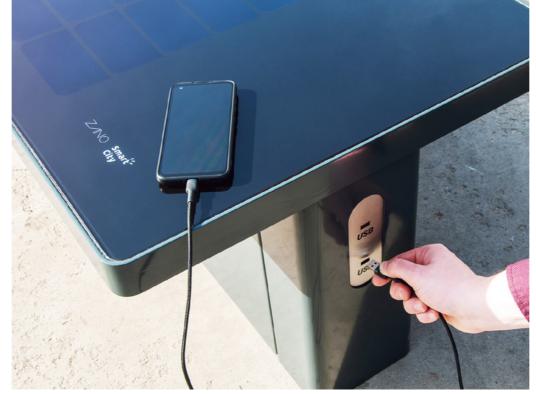

### **BASIC EQUIPMENT:**

PANELS

118 W

FOUR USB A PHOTOVOLTAIC CAPACITY: 55 Ah QUICK CHARGE **PORTS** 

BLUETOOTH SPAKER OR SPEAKER WITH BUILT-IN

MEMORY

OPTIONAL EQUIPMENT: